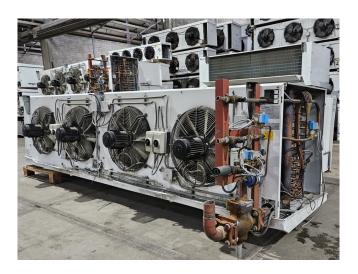

## **Used Helpman THOR 348-8**

Used Helpman THOR 348-8 evaporator on Freon with hot gas and electric defrost. Complete with 4 ATB RFT0,55/4-7 fans - 50 Hz - 0,55 kW - 1410 RPM - diameter 508 mm and a total airflow of 27.500 m³/h. \*All components of this used evaporator will be tested in good working, leak-free condition (electro engines), coils, bearings) Choosing HOSBV means buying with warranty. We perform an industrial cleaning and rust spots will be covered. Also, we can arrange your shipment.