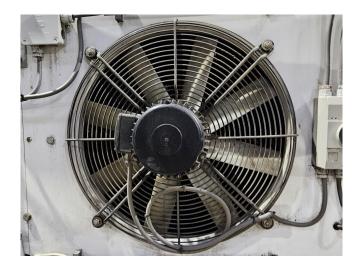

## **Used Helpman THOR 348-8**

Used Helpman THOR 348-8 evaporator on Freon with hot gas and electric defrost. Complete with 4 ATB RFT0,55/4-7 fans - 50 Hz - 0,55 kW - 1410 RPM - diameter 508 mm and a total airflow of 27.500 m³/h. \*All components of this used evaporator will be tested in good working, leak-free condition (electro engines), coils, bearings) Choosing HOSBV means buying with warranty. We perform an industrial cleaning and rust spots will be covered. Also, we can arrange your shipment.