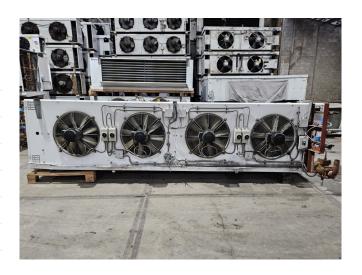

## **Used Helpman THOR 348-8**

Used Helpman THOR 348-8 evaporator on Freon with hot gas and electric defrost. Complete with 4 ATB RFT0,55/4-7 fans - 50 Hz - 0,55 kW - 1410 RPM - diameter 508 mm and a total airflow of 27.500 m³/h. \*All components of this used evaporator will be tested in good working, leak-free condition (electro engines), coils, bearings) Choosing HOSBV means buying with warranty. We perform an industrial cleaning and rust spots will be covered. Also, we can arrange your shipment.