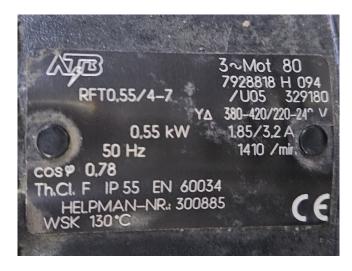

## **Used Helpman THOR 348-8**

Used Helpman THOR 348-8 evaporator on Freon with hot gas and electric defrost. Complete with 4 ATB RFT0,55/4-7 fans - 50 Hz - 0,55 kW - 1410 RPM - diameter 508 mm and a total airflow of 27.500 m³/h. \*All components of this used evaporator will be tested in good working, leak-free condition (electro engines), coils, bearings) Choosing HOSBV means buying with warranty. We perform an industrial cleaning and rust spots will be covered. Also, we can arrange your shipment.