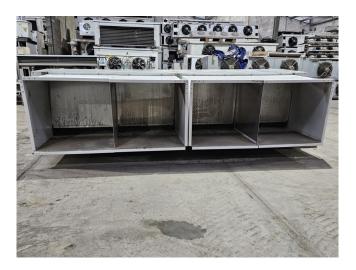

## **Used Helpman THOR 348-8**

Used Helpman THOR 348-8 evaporator on Freon with hot gas and electric defrost. Complete with 4 ATB RFT0,55/4-7 fans - 50 Hz - 0,55 kW - 1410 RPM - diameter 508 mm and a total airflow of 27.500 m³/h. \*All components of this used evaporator will be tested in good working, leak-free condition (electro engines), coils, bearings) Choosing HOSBV means buying with warranty. We perform an industrial cleaning and rust spots will be covered. Also, we can arrange your shipment.