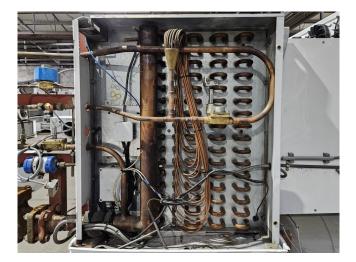

## **Used Helpman THOR 348-8**

Used Helpman THOR 348-8 evaporator on Freon with hot gas and electric defrost. Complete with 4 ATB RFT0,55/4-7 fans - 50 Hz - 0,55 kW - 1410 RPM - diameter 508 mm and a total airflow of 27.500 m³/h. \*All components of this used evaporator will be tested in good working, leak-free condition (electro engines), coils, bearings) Choosing HOSBV means buying with warranty. We perform an industrial cleaning and rust spots will be covered. Also, we can arrange your shipment.