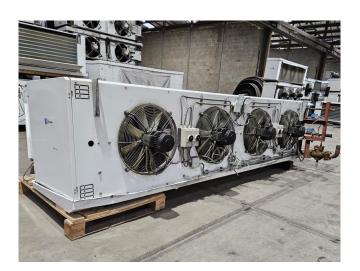

## **Used Helpman THOR 348-8**

Used Helpman THOR 348-8 evaporator on Freon with hot gas and electric defrost. Complete with 4 ATB RFT0,55/4-7 fans - 50 Hz - 0,55 kW - 1410 RPM - diameter 508 mm and a total airflow of 27.500 m³/h. \*All components of this used evaporator will be tested in good working, leak-free condition (electro engines), coils, bearings) Choosing HOSBV means buying with warranty. We perform an industrial cleaning and rust spots will be covered. Also, we can arrange your shipment.