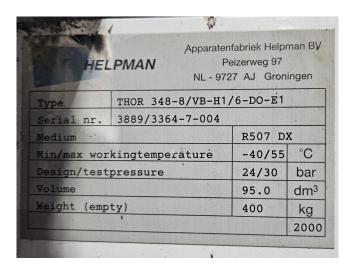

## **Specifications**

| Brand           | Helpman          |
|-----------------|------------------|
| Туре            | THOR 348-8       |
| kW              | 47,9             |
| Refrigerant     | Freon            |
| Number of Fans  | 4                |
| Fin Space in mm | 8                |
| Defrosting      | Hot Gas          |
| m³/h            | 27.500           |
| Sizes           | 3580x2150x900 mm |
|                 | (LxWxH)          |
| Volume          | 95 dm³           |
| Weight          | 400 kg           |
| Stock           | 4                |